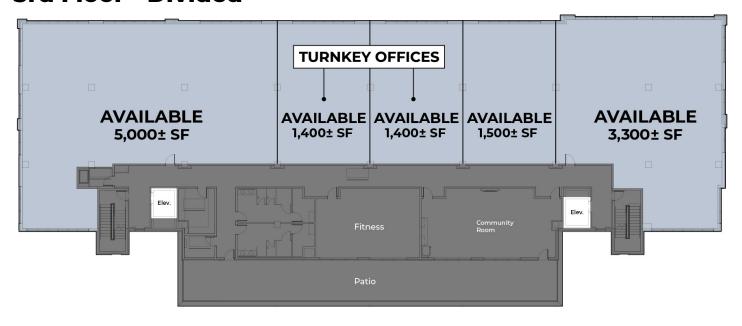

# 3rd Floor - Divided

Line

Li

\*Lease Rate includes parking on 2nd floor

Subdivided space available. Details and rates are subject to change at any time. Contact for more information.

701.866.1006 EPICCompaniesND.com