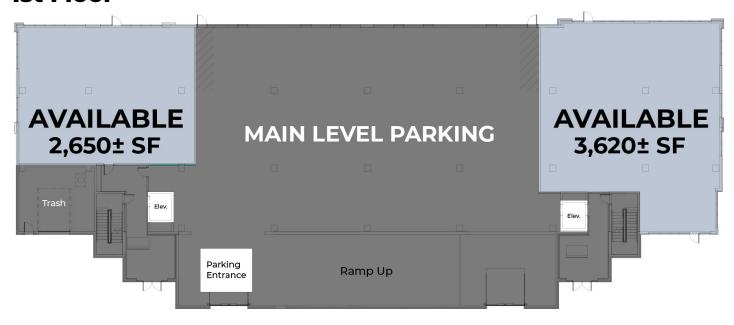

## **1st Floor**

### **PROPERTY DETAILS**

\$22/SF **1st Floor Lease Rate** \$7.50/SF **1st Floor CAM** \$33/SF 3rd Floor Lease Rate\* **3rd Floor CAM** \$7.50/SF **Total Space** ±18,870 SF **Space Available** ±18,870 SF **Lease Term** 5 Years **Date Available** 2025 Office/Retail **Style Built Out As** Shell Space Fit-up Allowance \$25/SF