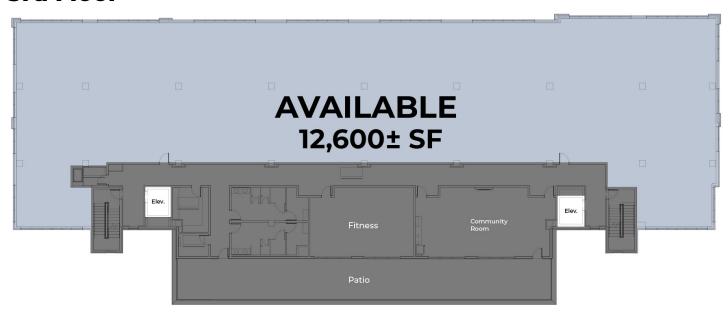

## **3rd Floor**

### **PROPERTY DETAILS**

\$22/SF **1st Floor Lease Rate** \$7.50/SF **1st Floor CAM** \$33/SF 3rd Floor Lease Rate\* **3rd Floor CAM** \$7.50/SF **Total Space** ±18,870 SF **Space Available** ±18,870 SF **Lease Term** 5 Years **Date Available** 2025 Office/Retail **Style Built Out As** Shell Space Fit-up Allowance \$25/SF