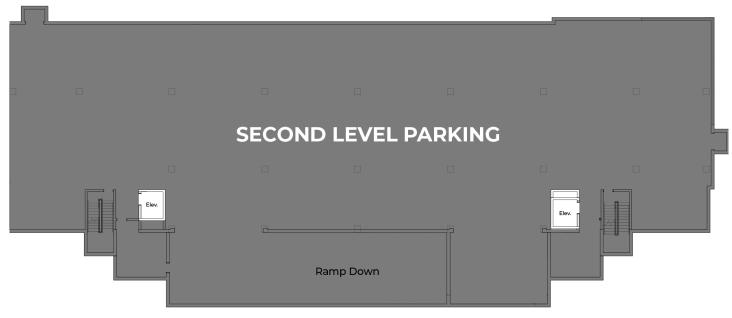

o, ND 58103

### **PROPERTY DETAILS**

\$22/SF **1st Floor Lease Rate** \$7.50/SF **1st Floor CAM** \$33/SF 3rd Floor Lease Rate\* **3rd Floor CAM** \$7.50/SF **Total Space** ±18,870 SF **Space Available** ±18,870 SF **Lease Term** 5 Years **Date Available** 2025 Office/Retail **Style Built Out As** Shell Space Fit-up Allowance \$25/SF

Main Avenue
Unite

Line

Solve

Line

Line

Solve

Line

Line

Solve

Line

Line

Line

Solve

Line

Line

Solve

Line

Line

Solve

Line

Line

Line

Line

Solve

Line

Li

\*Lease Rate includes parking on 2nd floor

Subdivided space available. Details and rates are subject to change at any time. Contact for more information.

701.866.1006 EPICCompaniesND.com





# **Unite by EPIC** 234 Main Avenue, Fargo, ND 58103



## **1st Floor**



# **2nd Floor**







## **3rd Floor**



# 3rd Floor - Divided







# Unite by EPIC Project Overview 234 Main Avenue, Fargo, ND 58103





## **NEIGHBORHOOD FEATURES**

## Population (No. of People)

.5 mile 1 mile 3 miles 2,715 13,999 90,342

# Business (No. of Businesses)

.5 mile 1 mile 3 miles **762 11,532 4,818** 

### **Employees** (No. of Employees)

.5 mile 1 mile 3 miles **8,813 24,849 76,948** 

Source: ESRI Business Analysis

### **OVERVIEW**

Unite will be the third mixed-use building by EPIC in this downtown Fargo location. Altogether, these buildings create outdoor and indoor public spaces for the community to enjoy.

This building in particular received its name for uniting the communities of Moorhead and Fargo with its prime location where the two cities meet at the Red River.

Unite wi