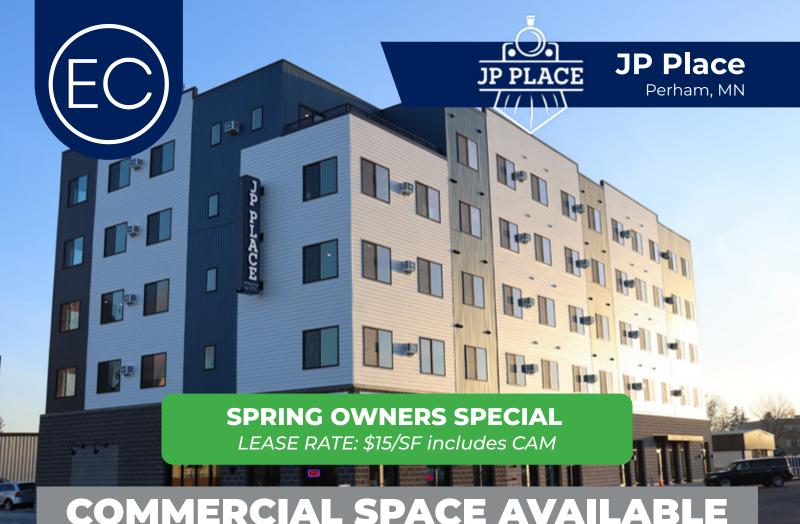

# COMMERCIAL SPACE AVAILA

## **ADDRESS**

210 Main St. Perham, MN 56573

## **PROPERTY DETAILS**

Lease Rate \$11/SF CAM \$4.00/SF **Total Space** 8,300± SF Space Available 6,200± SF Lease Term 5 Years Date Available 2023 Style Mixed-Use

Subdivided space available. Details and rates are subject to change at any time. Contact for more information.

#### **OVERVIEW**

The project will be a brand new mixed-use building with commercial and residential units. JP Place will be people focused with a community room, workout facility, and underground parking for tenants. Along with these amenities the mixed-use building will cater to the small, vibrant community that is actively on the grow.