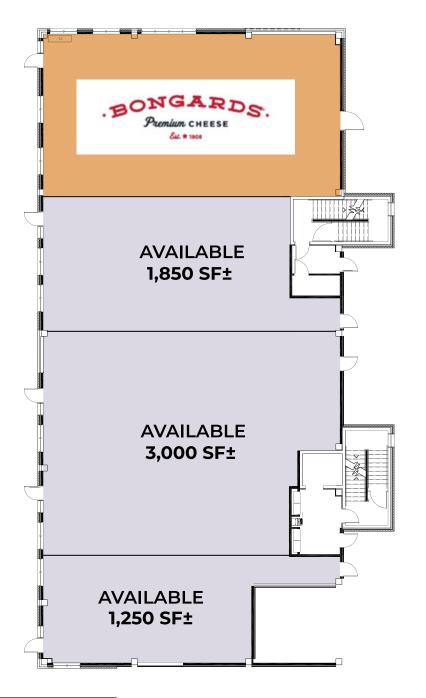

## **PROPERTY DETAILS**

Lease Rate \$11/SF CAM \$4.00/SF **Total Space** 8,300± SF Space Available 6,200± SF Lease Term 5 Years Date Available 2023 Style Mixed-Use

Subdivided space available. Details and rates are subject to change at any time. Contact for more information.