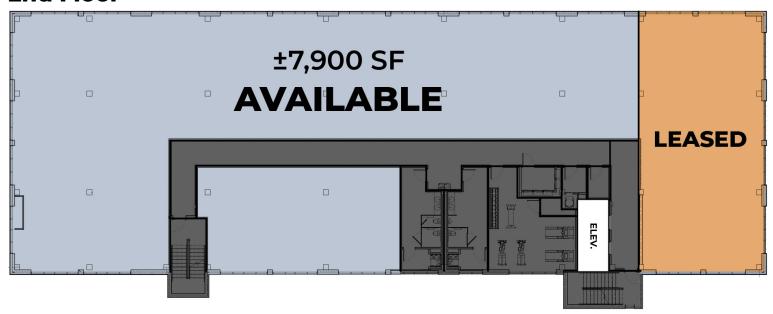

| 21,500± SF    | 9,700± SF                                  |
| Spirit                                         | 2024                 | 28,000± SF    | 24,000± SF                                 |
| IMAGINE Hotels                                 | TBA                  | TBA           | TBA                                        |
| Lease Rates<br>Term<br>Fit-up Allowance<br>CAM |                      |               | \$25/SF<br>5 Years<br>\$25/SF<br>\$6.50/SF |

Subdivided space available. Details and rates are subject to change at any time. Contact for more information.

Public Plaza

Public Plaza

Public SPACE

Public SPACE

INTERIOR STATE

1 ST AVE N

701.866.1006 EPICCompaniesND.com





## **1923 by EPIC** 150 N 8th St, Grand Forks, ND 58203



#### **1st Floor**



#### 2nd Floor





**Zach Frappier**Director of Commercial Sales
701.388.6919 | Zach@EPICCompaniesND.com





## **Spirit by EPIC** 684 1st Ave N, Grand Forks, ND 58203



### **1st Floor**



### 2nd Floor













### **OVERVIEW**

The Beacon is a district located near downtown Grand Forks that is the future home to three buildings, a 60,000 SF outdoor plaza, additional public parking, and event space. The city-owned plaza and event space can host events such as markets, trade shows, theater, movie nights, kids events, hockey, broomball, basketball, speaking engagements, art, and more.

The three, seven-story mixed-use buildings will consist of apartments, condos, and 49,000± SF commercial space. This unique area will be a complement to current city assets and the community as a whole.

The Beacon