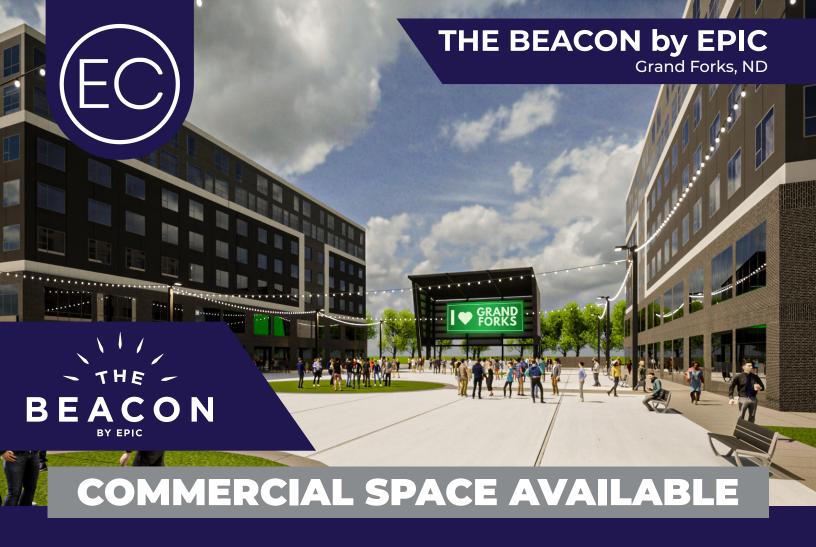

# **THE BEACON by EPIC**701 1st Ave N, Grand Forks, ND 58201

### **OVERVIEW**

The Beacon is a district located near downtown Grand Forks that is the future home to three buildings, a 60,000 SF outdoor plaza, additional public parking, and event space. The city-owned plaza and event space can host events such as markets, trade shows, theater, movie nights, kids events, hockey, broomball, basketball, speaking engagements, art, and more.

The three, seven-story mixed-use buildings will consist of apartments, condos, and 49,000± SF commercial space. This unique area will be a complement to current city assets and the community as a whole.