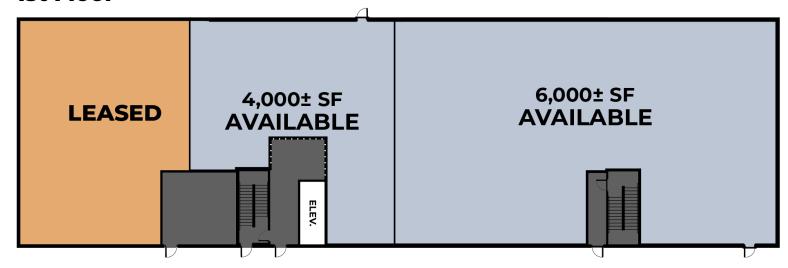

|
| IMAGINE Hotels                                 | TBA                  | TBA           | TBA                                        |
| Lease Rates<br>Term<br>Fit-up Allowance<br>CAM |                      |               | \$25/SF<br>5 Years<br>\$25/SF<br>\$6.50/SF |

Subdivided space available. Details and rates are subject to change at any time. Contact for more information.

Public Plaza

Public Plaza

Public SPACE

Public SPACE

INTERIOR STATE

1 ST AVE N

701.866.1006 EPICCompaniesND.com





## **1923 by EPIC** 150 N 8th St, Grand Forks, ND 58203



#### **1st Floor**



#### 2nd Floor





**Zach Frappier**Director of Commercial Sales
701.388.6919 | Zach@EPICCompaniesND.com





## **Spirit by EPIC** 684 1st Ave N, Grand Forks, ND 58203



### **1st Floor**



### 2nd Floor













### **OVERVIEW**

The Beacon is a district located near downtown Grand Forks that is the future home to three buildings, a 60,000 SF outdoor plaza, additional public parking, and event space. The city-owned plaza and event space can host events such as markets, trade shows, theater, movie nights, kids events, hockey, broomball, basketball, speaking engagements, art, and more.

The three, seven-story mixed-use buildings will consist of apartments, condos, and 49,000± SF commercial space. This unique area will be a complement to current city assets and the community as a whole.

The Beacon will be developed by EPIC Companies in a similar fashion to the popular development "The Lights", located in West Fargo, ND.

#### **AMENITIES**

#### **Building Features**

-