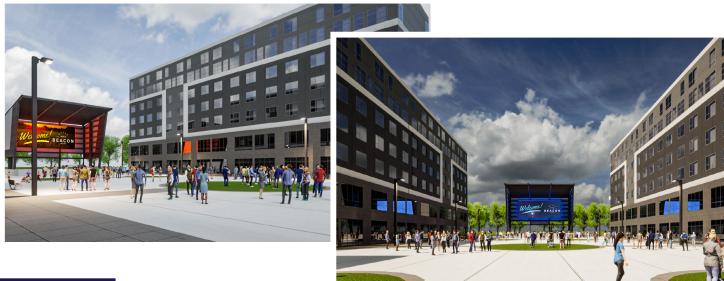

### **OVERVIEW**

The Beacon is a district located near downtown Grand Forks that is the future home to three buildings, a 60,000 SF outdoor plaza, additional public parking, and event space. The city-owned plaza and event space can host events such as markets, trade shows, theater, movie nights, kids events, hockey, broomball, basketball, speaking engagements, art, and more.

The three, seven-story mixed-use buildings will consist of apartments, condos, and 49,000± SF commercial space. This unique area will be a complement to current city assets and the community as a whole.

The Beacon will be developed by EPIC Companies in a similar fashion to the popular development "The Lights", located in West Fargo, ND.