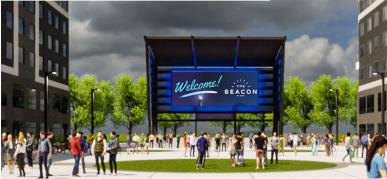

### **OVERVIEW**

The Beacon is a district located near downtown Grand Forks that is the future home to three buildings, a 60,000 SF outdoor plaza, additional public parking, and event space. The city-owned plaza and event space can host events such as markets, trade shows, theater, movie nights, kids events, hockey, broomball, basketball, speaking engagements, art, and more.

The three, seven-story mixed-use buildings will consist of apartments, condos, and 49,000± SF commercial space. This unique area will be a complement to current city assets and the community as a whole.

The Beacon will be developed by EPIC Companies in a similar fashion to the popular development "The Lights", located in West Fargo, ND.