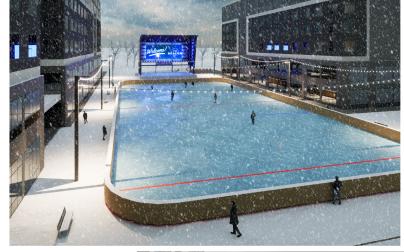

### **OVERVIEW**

The Beacon is a district located near downtown Grand Forks that is the future home to three buildings, a 60,000 SF outdoor plaza, additional public parking, and event space. The city-owned plaza and event space can host events such as markets, trade shows, theater, movie nights, kids events, hockey, broomball, basketball, speaking engagements, art, and more.