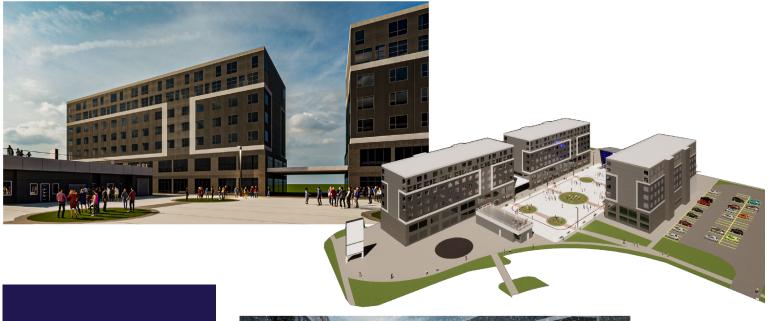

### **OVERVIEW**

The Beacon is a district located near downtown Grand Forks that is the future home to three buildings, a 60,000 SF outdoor plaza, additional public parking, and event space. The city-owned plaza and event space can host events such as markets, trade shows, theater, movie nights, kids events, hockey, broomball, basketball, speaking engagements, art, and more.

The three, seven-story mixed-use buildings will consist of apartments, condos, and 49,000± SF commercial space. This unique area will be a complement to current city assets and the community as a whole.

The Beacon will be developed by EPIC Companies in a similar fashion to the popular development "The Lights", located in West Fargo, ND.