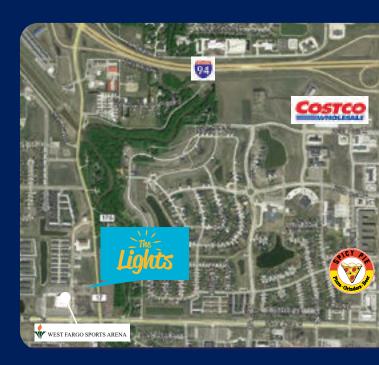

### **NEIGHBORHOOD FEATURES**

| <b>Population</b> (No. of People) |        |         |  |  |
|-----------------------------------|--------|---------|--|--|
| .5 mile                           | 1 mile | 3 miles |  |  |
| 1,204                             | 6,103  | 54,493  |  |  |

| Business (No. of Businesses) |        |         |  |  |
|------------------------------|--------|---------|--|--|
| .5 mile                      | 1 mile | 3 miles |  |  |
| 33                           | 163    | 1,922   |  |  |

| Employees (No. of Employees) |        |         |  |  |
|------------------------------|--------|---------|--|--|
| .5 mile                      | 1 mile | 3 miles |  |  |
| 505                          | 2,493  | 30,553  |  |  |

Source: ESRI Business Analysis

Zach Frappier Director of Realty

TRILOGY REAL ESTATE

701.388.6919 | Zach@EPICCompaniesND.com