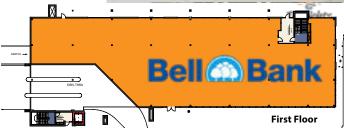

Subdivided space available. Details and rates are subject to change at any time. Contact for more information.

**EPIC** The Lights 3150 Sheyenne St., West Fargo, ND 58078

#### EPIC at The Lights (east building). Contact us for more details, 701.866.1006.

**ECHO** The Lights 320 32nd Ave. W, West Fargo, ND 58078

**ECHO** The Lights 320 32nd Ave. W, West Fargo, ND 58078

| Echo Building        | Monthly                    |
|----------------------|----------------------------|
| Office 1<br>Office 2 | \$750/month<br>\$750/month |
| Office 3             | \$750/month                |
| Office 4<br>Office 5 | \$750/month<br>\$750/month |
| Office 6             | \$750/month                |
| Office 8             | \$750/month                |
|                      |                            |