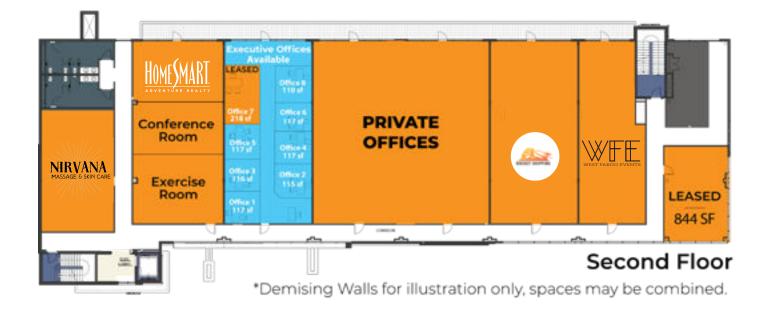

#### EPIC at The Lights (east building). Contact us for more details, 701.866.1006.

**ECHO** The Lights 320 32nd Ave. W, West Fargo, ND 58078

**ECHO** The Lights 320 32nd Ave. W, West Fargo, ND 58078

| Echo Building        | Monthly                    |
|----------------------|----------------------------|
| Office 1<br>Office 2 | \$750/month<br>\$750/month |
| Office 3             | \$750/month                |
| Office 4<br>Office 5 | \$750/month<br>\$750/month |
| Office 6             | \$750/month                |
| Office 8             | \$750/month                |
|                      |                            |

#### Overview

The Executive Suites at ECHO are private office spaces in a vibrant atmosphere. Make one of these spaces home for your business! Varying sizes and options are available. You can take your office month to month or yearly as well as furnished and unfurnished.

Other perks include affordable fitness center memberships, coffee bar, secured 24-hour access, shared bathrooms, included WiFi and access to office for most events.