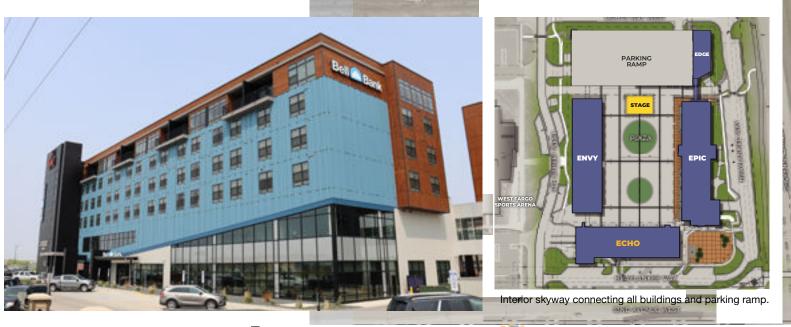

#### EPIC at The Lights (east building). Contact us for more details, 701.866.1006.

**ECHO** The Lights 320 32nd Ave. W, West Fargo, ND 58078

**ECHO** The Lights 320 32nd Ave. W, West Fargo, ND 58078

| Echo Building        | Monthly                    |
|----------------------|----------------------------|
| Office 1<br>Office 2 | \$750/month<br>\$750/month |
| Office 3             | \$750/month                |
| Office 4<br>Office 5 | \$750/month<br>\$750/month |
| Office 6             | \$750/month                |
| Office 8             | \$750/month                |
|                      |                            |

#### Overview

The Executive Suites at ECHO are private office spaces in a vibrant atmosphere. Make one of these spaces home for your business! Varying sizes and options are available. You can take your office month to month or yearly as well as furnished and unfurnished.

Other perks include affordable fitness center memberships, coffee bar, secured 24-hour access, shared bathrooms, included WiFi and access to office for most events.

#### 701.866.1006 EPICCompaniesND.com

Event Center

PARKING RAMP

STAG

ЕСНО

The Lights

LEASED

Section in Interior skyway connecting all buildings and parking ramp.