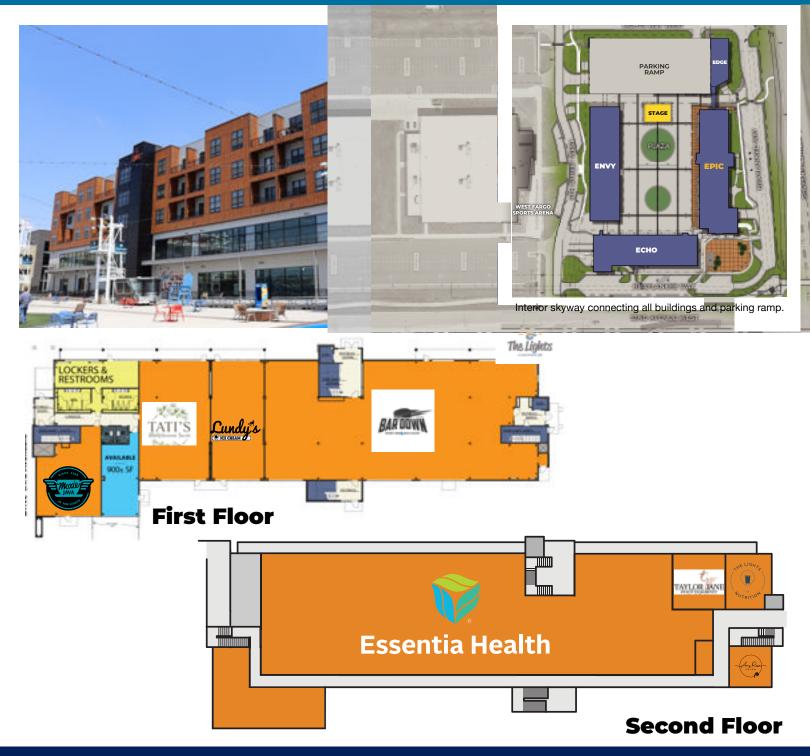

#### **PROPERTY DETAILS**

| The<br>Lights                             | Opened/<br>Available | Commercial SF                   | Space<br>Available |
|-------------------------------------------|----------------------|---------------------------------|--------------------|
| EPIC                                      | 2020                 | 30,000± SF                      | 900± SF            |
| ECHO 2020<br>Individual office available. |                      | 25,000± SF                      | 956± SF            |
| ENVY                                      | 2023                 | 30,000± SF                      | 8 <b>,000</b> ± SF |
| Lease Rates<br>CAM<br>Term                |                      | \$25/SF<br>\$6.50/SF<br>5 Years |                    |
| Fit-up Allowance                          |                      | \$25/SF                         |                    |

Subdivided space available. Details and rates are subject to change at any time. Contact for more information.

**EPIC** The Lights 3150 Sheyenne St., West Fargo, ND 58078

#### EPIC at The Lights (east building). Contact us for more details, 701.866.1006.

**ECHO** The Lights 320 32nd Ave. W, West Fargo, ND 58078

**ECHO** The Lights 320 32nd Ave. W, West Fargo, ND 58078

| Echo Building        | Monthly                    |
|----------------------|----------------------------|
| Office 1<br>Office 2 | \$750/month<br>\$750/month |
| Office 3             | \$750/month                |
| Office 4<br>Office 5 | \$750/month<br>\$750/month |
| Office 6             | \$750/month                |
| Office 8             | \$750/month                |
|                      |                            |

#### 701.866.1006 EPICCompaniesND.com

Event Center

PARKING RAMP

STAG

ЕСНО

The Lights

LEASED

Section in Interior skyway connecting all buildings and parking ramp.