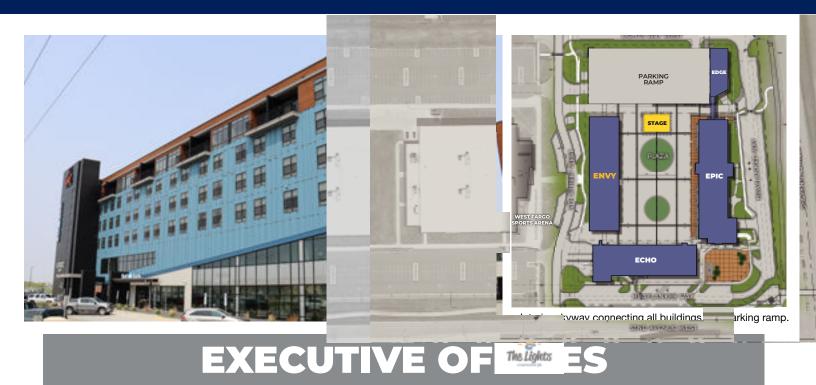

#### 701.866.1006 EPICCompaniesND.com

Event Center

PARKING RAMP

STAG

ЕСНО

The Lights

LEASED

Section in Interior skyway connecting all buildings and parking ramp.

# The Lights PROJECT OVERVIEW

Sheyenne St. & 32nd Ave., West Fargo, ND 58078

#### **OVERVIEW**

The Lights is mixed-use development that caters to the growing demand for all lifestyle communities. The Lights serves as a multi-purpose environment where living, shopping, working, playing and socializing coexist. This mixed-use development has a built-in customer base with 150+ residential units making up the upper levels of the buildings surrounding the plaza.

Some property highlights include an outdoor entertainment complex, local bars/restaurants, community space, street parking, ramped parking and underground parking. With its many creative applications the Lights is a prominent lifestyle complex that will impress anyone who lives, works, and visits the area.