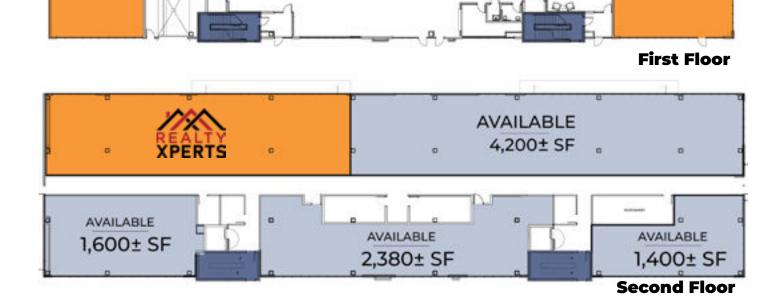

Subdivided space available. Details and rates are subject to change at any time. Contact for more information.

**EPIC** The Lights 3150 Sheyenne St., West Fargo, ND 58078

#### EPIC at The Lights (east building). Contact us for more details, 701.866.1006.

**ECHO** The Lights 320 32nd Ave. W, West Fargo, ND 58078

**ECHO** The Lights 320 32nd Ave. W, West Fargo, ND 58078

| Echo Building        | Monthly                    |
|----------------------|----------------------------|
| Office 1<br>Office 2 | \$750/month<br>\$750/month |
| Office 3             | \$750/month                |
| Office 4<br>Office 5 | \$750/month<br>\$750/month |
| Office 6             | \$750/month                |
| Office 8             | \$750/month                |
|                      |                            |