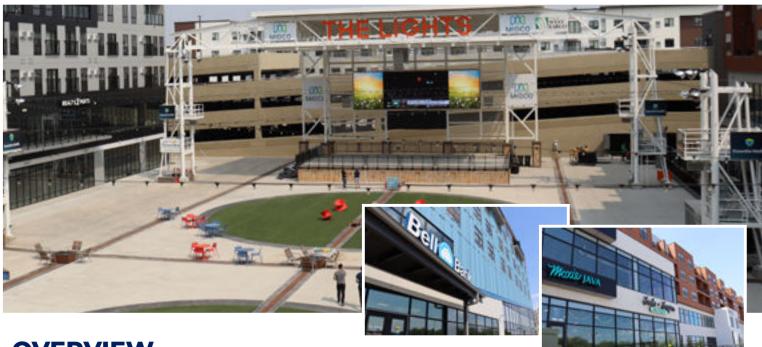

# The Lights PROJECT OVERVIEW

Sheyenne St. & 32nd Ave., West Fargo, ND 58078

#### **OVERVIEW**

The Lights is mixed-use development that caters to the growing demand for all lifestyle communities. The Lights serves as a multi-purpose environment where living, shopping, working, playing and socializing coexist. This mixed-use development has a built-in customer base with 150+ residential units making up the upper levels of the buildings surrounding the plaza.

Some property highlights include an outdoor entertainment complex, local bars/restaurants, community space, street parking, ramped parking and underground parking. With its many creative applications the Lights is a prominent lifestyle complex that will impress anyone who lives, works, and visits the area.