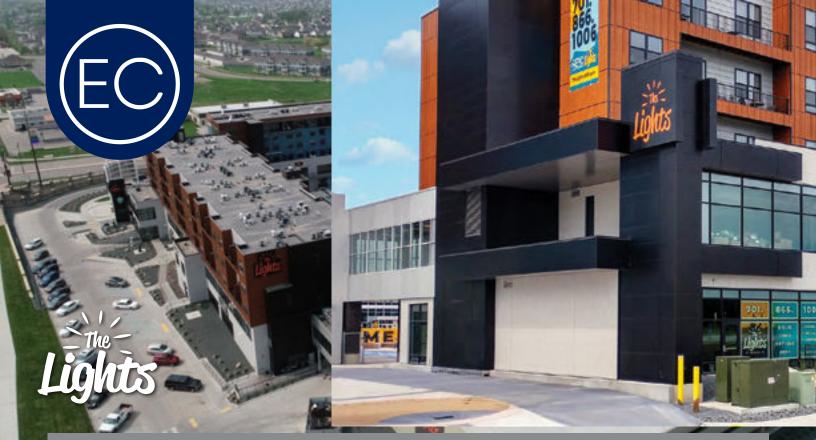

# The Lights PROJECT OVERVIEW

Sheyenne St. & 32nd Ave., West Fargo, ND 58078

#### **OVERVIEW**

The Lights is mixed-use development that caters to the growing demand for all lifestyle communities. The Lights serves as a multi-purpose environment where living, shopping, working, playing and socializing coexist. This mixed-use development has a built-in customer base with 150+ residential units making up the upper levels of the buildings surrounding the plaza.

Some property highlights include an outdoor entertainment complex, local bars/restaurants, community space, street parking, ramped parking and underground parking. With its many creative applications the Lights is a prominent lifestyle complex that will impress anyone who lives, works, and visits the area.