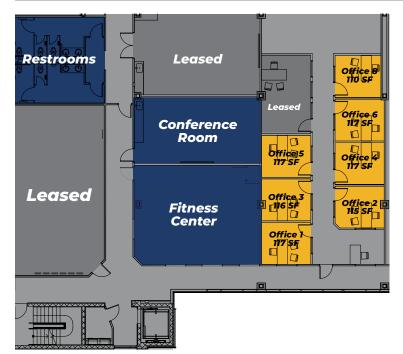

#### EPIC at The Lights (east building). Contact us for more details, 701.866.1006.

**ECHO** The Lights 320 32nd Ave. W, West Fargo, ND 58078

**ECHO** The Lights 320 32nd Ave. W, West Fargo, ND 58078

| Echo Building        | Monthly                    |
|----------------------|----------------------------|
| Office 1<br>Office 2 | \$750/month<br>\$750/month |
| Office 3             | \$750/month                |
| Office 4<br>Office 5 | \$750/month<br>\$750/month |
| Office 6             | \$750/month                |
| Office 8             | \$750/month                |
|                      |                            |

#### Overview

The Executive Suites at ECHO are private office spaces in a vibrant atmosphere. Make one of these spaces home for your business! Varying sizes and options are available. You can take your office month to month or yearly as well as furnished and unfurnished.

Other perks include affordable fitness center memberships, coffee bar, secured 24-hour access, shared bathrooms, included WiFi and access to office for most events.